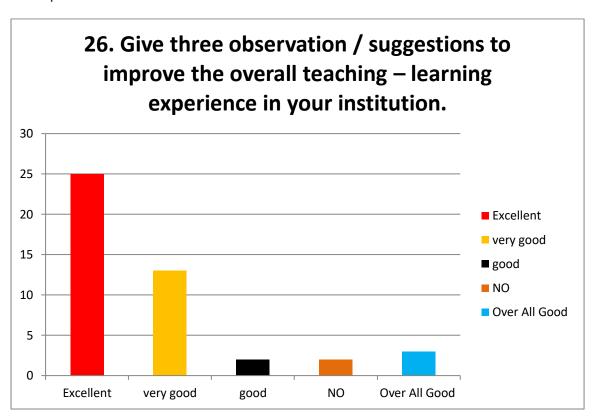

|
| KASTURE PRIYANKA MOHAN        |  |
| JADHAV SACHIN SHIVRAM         |  |
| SHINGADE SACHIN SIDDHAPPA     |  |
| DURGI SAGAR NINGANNA          |  |
| KAPASE SANDHYARANI BALASAHEB  |  |
| SATPUTE SHAMAL RAJENDRA       |  |

| BARASKAR SNEHAL MARUTI GAIKWAD SONALI UMESH |
|---------------------------------------------|
| GAIKWAD SONALI UMESH                        |
|                                             |
| KHALSODE SUSMITA SHANKAR                    |
| SURAVASE SWATI LAXMAN                       |
| PATIL VAIBHAV VIJAYKUMAR                    |
| KOLEKAR VARSHA LAXMAN                       |
| SHAIKH ASLAM ISAK                           |
| BHAJIBHAKARE PRUTHVIRAJ<br>SIDDHESHWAR      |



















45 Responses









45 Responses











45 Responses



















Powered by Survey Heart