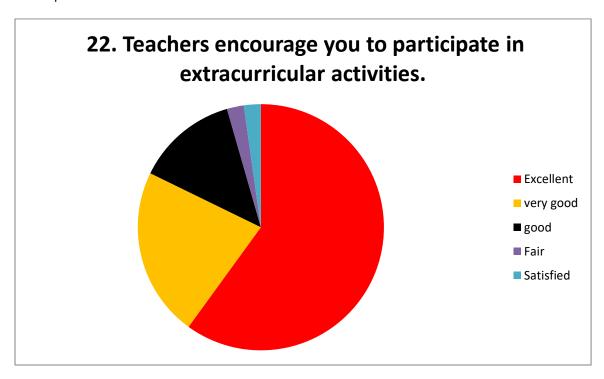

|  |
| KASTURE PRIYANKA MOHAN        |  |
| JADHAV SACHIN SHIVRAM         |  |
| SHINGADE SACHIN SIDDHAPPA     |  |
| DURGI SAGAR NINGANNA          |  |
| KAPASE SANDHYARANI BALASAHEB  |  |
| SATPUTE SHAMAL RAJENDRA       |  |

| BARASKAR SNEHAL MARUTI GAIKWAD SONALI UMESH |
|---------------------------------------------|
| GAIKWAD SONALI UMESH                        |
|                                             |
| KHALSODE SUSMITA SHANKAR                    |
| SURAVASE SWATI LAXMAN                       |
| PATIL VAIBHAV VIJAYKUMAR                    |
| KOLEKAR VARSHA LAXMAN                       |
| SHAIKH ASLAM ISAK                           |
| BHAJIBHAKARE PRUTHVIRAJ<br>SIDDHESHWAR      |



















45 Responses









45 Responses











45 Responses



















Powered by Survey Heart